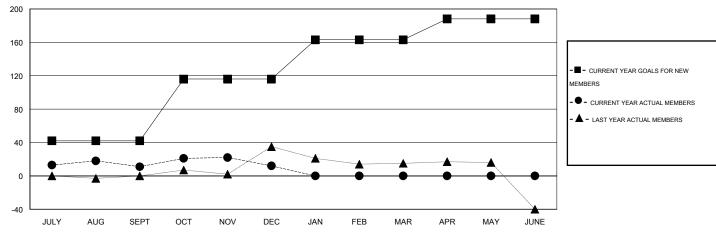

# LOCATION CALIFORNIA

 $\mathsf{GMT}\;\mathsf{CA}\;1$ 

|                                        |                  | Clubs            |                  |                  | Members                                |                    |                                     |                    |                  |  |
|----------------------------------------|------------------|------------------|------------------|------------------|----------------------------------------|--------------------|-------------------------------------|--------------------|------------------|--|
|                                        | RESUL            | TS FOR 2015-2016 |                  |                  | RESULTS FOR 2015-2016                  |                    |                                     |                    |                  |  |
| QUARTER                                | NEW CLUB<br>GOAL | NEW CLUBS        | DROPPED<br>CLUBS | NET<br>GAIN/LOSS | QUARTER                                | NEW MEMBER<br>GOAL | CHARTER AND<br>NEW MEMBERS<br>ADDED | DROPPED<br>MEMBERS | NET<br>GAIN/LOSS |  |
| JULY/AUG/SEPT                          | 1                | 0                | 0                | 0                | JULY/AUG/SEPT                          | 42<br>74           | 42<br>20                            | 31<br>19           | 11<br>1          |  |
| OCT/NOV/DEC  JAN/FEB/MAR  APR/MAY/JUNE | 1 0              | 0                | 0                | 0                | OCT/NOV/DEC  JAN/FEB/MAR  APR/MAY/JUNE | 47<br>25           | 0                                   | 0                  | 0                |  |

#### GOALS AND ACTUAL MEMBERS CUMULATIVE

| DROPPED CLUBS: 0  DROPPED MEMBERS |              | 21 CLUBS OF 34 ADDED 1 OR MORE<br>NEW MEMBERS | GENDER DISTRIBL  MALE  FEMALE         | UTION<br>478 (58.79%)<br>335 (41.21%) |           |
|-----------------------------------|--------------|-----------------------------------------------|---------------------------------------|---------------------------------------|-----------|
| DECEASED  CLUB CANCELLED  OTHER   | 6<br>0<br>44 | CLICK HERE FOR HEALTH ASSESSMENT DATA         | FAMILY UNIT MEMBERS HEAD OF HOUSEHOLD |                                       | 142<br>70 |
| TOTAL                             | 50           |                                               | NON-HEAD OF HOUSEHOL                  | .D                                    | 72        |