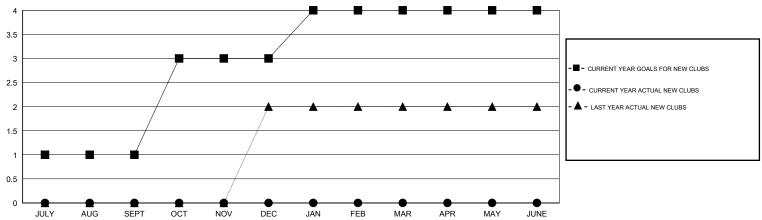

# LOCATION CALIFORNIA

 $\mathsf{GMT}\;\mathsf{CA}\;1$ 

|                                        |                  | Clubs            |                  |                  | Members                                |                    |                                     |                    |                  |  |
|----------------------------------------|------------------|------------------|------------------|------------------|----------------------------------------|--------------------|-------------------------------------|--------------------|------------------|--|
|                                        | RESUL            | TS FOR 2015-2016 |                  |                  | RESULTS FOR 2015-2016                  |                    |                                     |                    |                  |  |
| QUARTER                                | NEW CLUB<br>GOAL | NEW CLUBS        | DROPPED<br>CLUBS | NET<br>GAIN/LOSS | QUARTER                                | NEW MEMBER<br>GOAL | CHARTER AND<br>NEW MEMBERS<br>ADDED | DROPPED<br>MEMBERS | NET<br>GAIN/LOSS |  |
| JULY/AUG/SEPT                          | 1                | 0                | 0                | 0                | JULY/AUG/SEPT                          | 42<br>74           | 42<br>20                            | 31<br>19           | 11<br>1          |  |
| OCT/NOV/DEC  JAN/FEB/MAR  APR/MAY/JUNE | 1 0              | 0                | 0                | 0                | OCT/NOV/DEC  JAN/FEB/MAR  APR/MAY/JUNE | 47<br>25           | 0                                   | 0                  | 0                |  |

#### GOALS AND ACTUAL NEW CLUBS CUMULATIVE